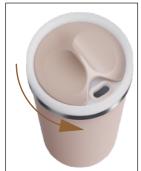

## TURNABOUT DUAL-OPTION. TUMBLER

- Dual-option tumbler, drink from a spout or a straw.
- Cover easily removed for cleaning.
- Drinking spout is soft silicone.
- Eco-friendly stainless steel straw, topped with a soft silicone extension.