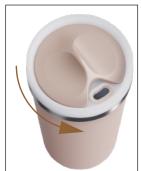

## TURNABOUT DUAL-OPTION. TUMBLER

- Dual-option tumbler, drink from a spout or a straw.
- Cover easily removed for cleaning.
- Drinking spout is soft silicone.
- Eco-friendly stainless steel straw, topped with a soft silicone extension.