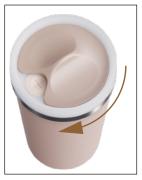

## TURNABOUT DUAL-OPTION. TUMBLER

- Dual-option tumbler, drink from a spout or a straw.
- Cover easily removed for cleaning.
- Drinking spout is soft silicone.
- Eco-friendly stainless steel straw, topped with a soft silicone extension.