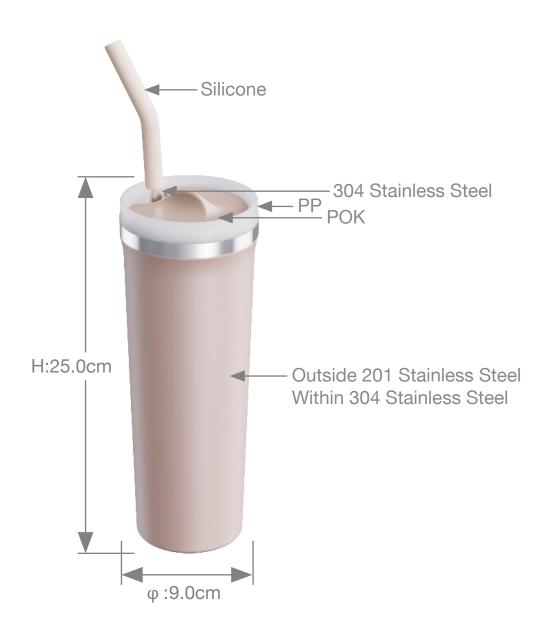

## TURNABOUT DUAL-OPTION. TUMBLER

- Dual-option tumbler, drink from a spout or a straw.
- Cover easily removed for cleaning.
- Drinking spout is soft silicone.
- Eco-friendly stainless steel straw, topped with a soft silicone extension.