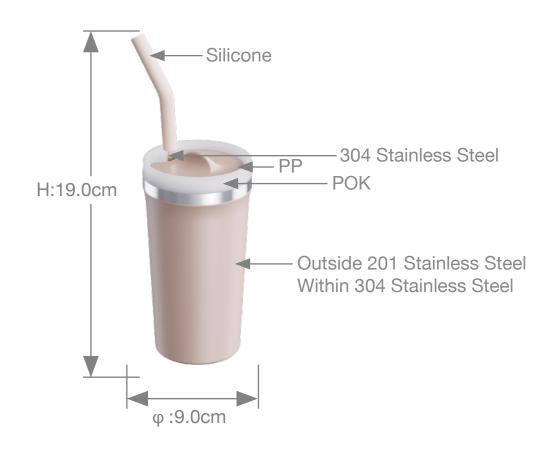

## TURNABOUT DUAL-OPTION. TUMBLER

- Dual-option tumbler, drink from a spout or a straw.
- Cover easily removed for cleaning.
- Drinking spout is soft silicone.
- Eco-friendly stainless steel straw, topped with a soft silicone extension.

| Item No.                         | Description  | Capacity       | Weigh | Color                                 | Packaging                   | Casa Pack | Master Carton Size/<br>Cube              | 20FT  | 40FT  |
|----------------------------------|--------------|----------------|-------|---------------------------------------|-----------------------------|-----------|------------------------------------------|-------|-------|
| 69921002<br>69922002<br>69926002 | Water Bottle | 380ml/<br>12oz | 292g  | Snow White<br>Coal Black<br>Dune Rose | Unit Size<br>9.0x9.0x19.0cm | 12        | 40.0x30.0x21.5cm/<br>0.025m <sup>3</sup> | 15888 | 32400 |