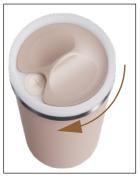

## TURNABOUT DUAL-OPTION. TUMBLER

- Dual-option tumbler, drink from a spout or a straw.
- Cover easily removed for cleaning.
- Drinking spout is soft silicone.
- Eco-friendly stainless steel straw, topped with a soft silicone extension.