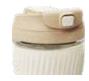

## SAFE TRAVELS

 #69613002
 Chocolate Cream

 #69614002
 Mint Delight

 #69616002
 Berry Fizz

 #6961300201
 Lemon Drop

 Unit Size
 8.6x9.1x13.0cm

 Case Pack
 24

 Carton Cube0.033m<sup>3</sup>

 360ml/12oz

| Item No.                                       | Description  | Capacity       | Weigh | Color                                                       | Packaging                   | Casa Pack | Master Carton Size/<br>Cube              | 20FT  | 40FT  |
|------------------------------------------------|--------------|----------------|-------|-------------------------------------------------------------|-----------------------------|-----------|------------------------------------------|-------|-------|
| 69613002<br>69614002<br>69616002<br>6961300201 | Water Bottle | 360ml/<br>12oz | 301g  | Chocolate Cream<br>Mint Delight<br>Berry Fizz<br>Lemon Drop | Unit Size<br>8.6x9.1x13.0cm | 24        | 37.5x28.5x29.0cm/<br>0.031m <sup>3</sup> | 25626 | 52258 |