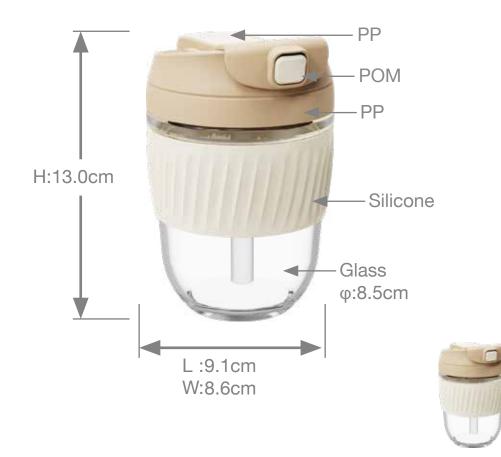

## SAFE TRAVELS DUAL LID MULTI-USE GLASS CUP

SAFE TRAVELS is the dual-lid glass drinking cup that lives up to its name. The silicone straw on one side won't leak when the lid is clicked shut. The drinking spout on the other side is covered and locked to protect from leaks. Push the button, take a sip. A large and soft silicone grip protects your hands. Wherever you go, on a walk or to the office, SAFE TRAVELS is the right choice.

## Features

- Dual-lid glass cup.
- Button locked spout.
- Safe and large silicone grip.

Chocolate Cream

Mint Delight

Berry Fizz

Lemon Drop

## SAFE TRAVELS

 #69613002
 Chocolate Cream

 #69614002
 Mint Delight

 #69616002
 Berry Fizz

 #6961300201
 Lemon Drop

 Unit Size
 8.6x9.1x13.0cm

 Case Pack
 24

 Carton Cube0.033m<sup>3</sup>