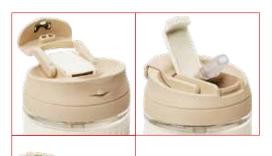

## SAFE TRAVELS DUAL LID MULTI-USE GLASS CUP

SAFE TRAVELS is the dual-lid glass drinking cup that lives up to its name. The silicone straw on one side won't leak when the lid is clicked shut. The drinking spout on the other side is covered and locked to protect from leaks. Push the button, take a sip. A large and soft silicone grip protects your hands. Wherever you go, on a walk or to the office, SAFE TRAVELS is the right choice.

## Features

- Dual-lid glass cup.
- Button locked spout.
- Safe and large silicone grip.

Chocolate Cream

Mint Delight

Berry Fizz

Lemon Drop