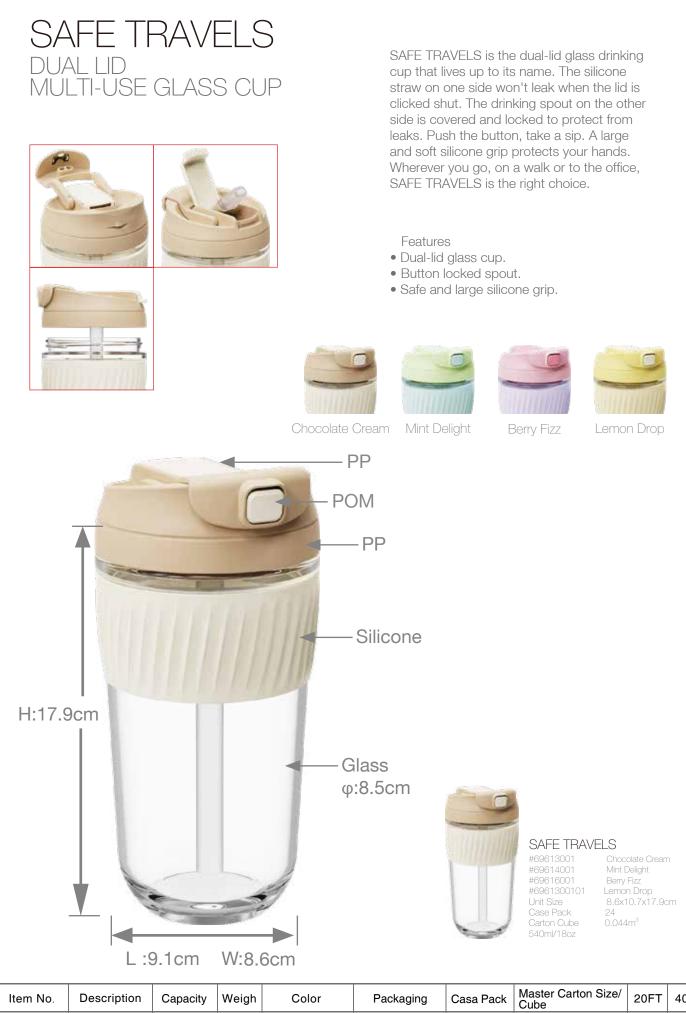

## SAFE TRAVELS DUAL LID MULTI-USE GLASS CUP

SAFE TRAVELS is the dual-lid glass drinking cup that lives up to its name. The silicone straw on one side won't leak when the lid is clicked shut. The drinking spout on the other side is covered and locked to protect from leaks. Push the button, take a sip. A large and soft silicone grip protects your hands. Wherever you go, on a walk or to the office, SAFE TRAVELS is the right choice.

## Features

- Dual-lid glass cup.
- Button locked spout.
- Safe and large silicone grip.

Chocolate Cream

Mint Delight

Berry Fizz

Lemon Drop

## SAFE TRAVELS

 #69613002
 Chocolate Cream

 #69614002
 Mint Delight

 #69616002
 Berry Fizz

 #6961300201
 Lemon Drop

 Unit Size
 8.6x9.1x13.0cm

 Case Pack
 24

 Carton Cube0.033m<sup>3</sup>

| Item No.                                       | Description  | Capacity       | Weigh | Color                                                       | Packaging                   | Casa Pack | Master Carton Size/<br>Cube              | 20FT  | 40FT  |
|------------------------------------------------|--------------|----------------|-------|-------------------------------------------------------------|-----------------------------|-----------|------------------------------------------|-------|-------|
| 69613001<br>69614001<br>69616001<br>6961300101 | Water Bottle | 540ml/<br>18oz | 371g  | Chocolate Cream<br>Mint Delight<br>Berry Fizz<br>Lemon Drop | Unit Size<br>8.6x9.1x17.9cm | 24        | 37.5x30.0x39.0cm/<br>0.044m <sup>3</sup> | 18054 | 36818 |