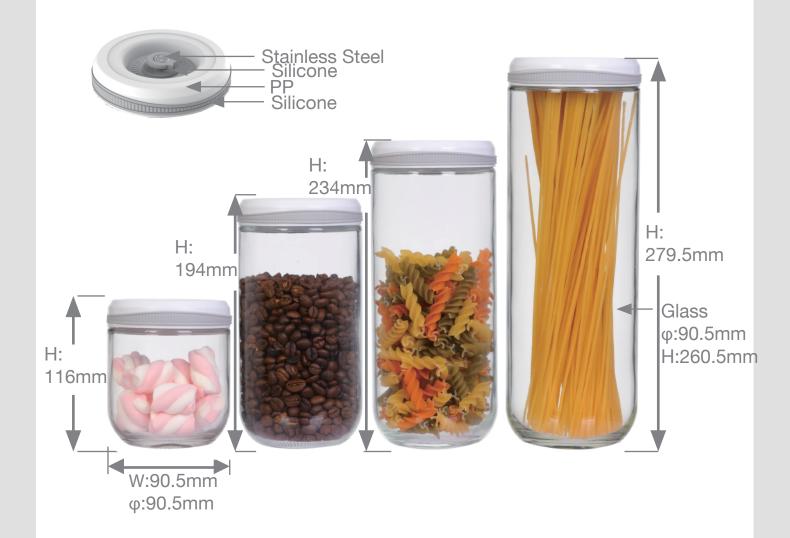

- Glass storage with a vacuum seal, four sizes.
- Date feature for added freshness.
- Hand operated vacuum pump included.

## FRESH DATE GLASS STORAGE JAR GLASS STORAGE W/VACUUM SEAL

XL #97751001 #97752001 #97756001

Unit Size

White Black Pink #97754001 Green

9.2x9.2x26.4cm

Case Pack Carton Cube 0.034m<sup>3</sup> 1300ml

#97751003 #97752003 #97756003 #97754003 Unit Size Case Pack

800ml

Pink Green 9.2x9.2x17.8cm 24  $0.046m^3$ Carton Cube

White

Black

#97751002 White #97752002 Black #97756002 Pink #97754002 Green Unit Size 9.2x9.2x21.8cm

Case Pack Carton Cube 1000ml

0.030m<sup>3</sup>

S

#97751004 White #97752004 Black #97756004 Pink #97754004 Green Unit Size 9.2x9.2x10cm Case Pack

Carton Cube 0.039m3 350ml