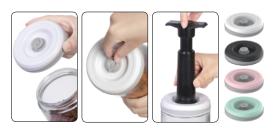

A quality storage jar, sturdy plastic lid in a range of colors, and a vacuum-operated silicone valve - that's almost enough. But we added a date feature so you know when you stored the food. Just rotate the air valve to point to the date. The included vacuum pump makes it easy to remove all the air for added freshness.

- Glass storage with a vacuum seal, four sizes.
- Date feature for added freshness.
- Hand operated vacuum pump included.