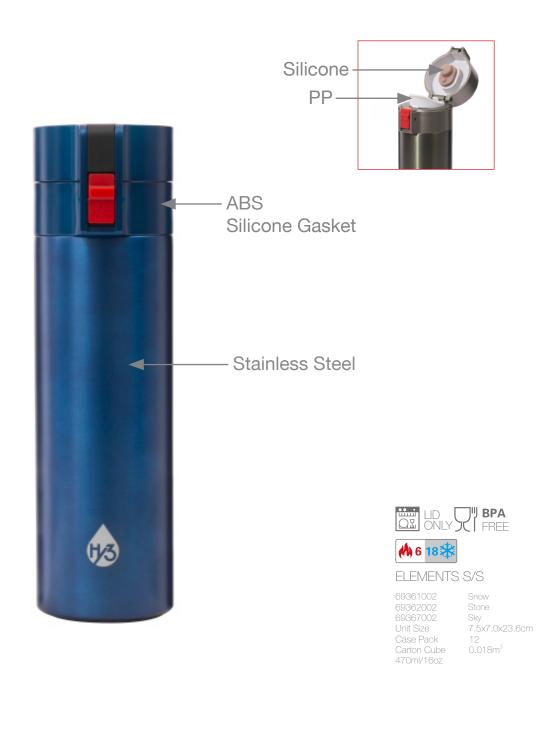

## ELEMENTS S/S ONE-BUTTON RELEASE AND LOCK

Features

- New lid design with easy and secure operation.
- One-button convenience.
- Slide up and push to open, slide down to lock.
- 470ml/16 oz. lightweight S/S bottle.
- Choice of three elemental colors.

For a fine and attractive drink bottle, secure operation and user-friendly cleaning are the ELEMENTS for success. Our sophisticated design features a secure lock so the lid won't open unless you want it to. Slide the button up, then push to reveal a comfortable drinking spout, easily removed for cleaning. The 470ml (16 oz.) S/S bottle is available in three elemental colors.